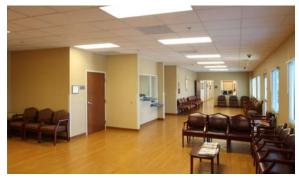

The facility is home to seven physicians and an optometrist and includes a total of 20 exam rooms, 4 procedure rooms, medical records and billing offices, and retail space for the optometrist.