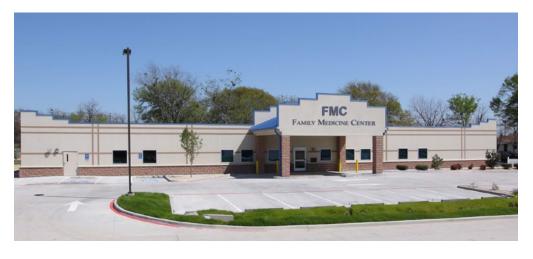

# **Family Medicine Center**

Groesbeck, TX

Ramtech designed and constructed the building modules utilizing its Accelerated Building System and provided full construction services including the development of the site and installation of the floorless modules comprising this 12,000 square foot rural health clinic in the central Texas community of Groesbeck.

The new clinic was part of a complete redevelopment with an exterior to match the new hospital facility constructed on the same site. The \$2.1 million dollar rural health clinic utilizes Ramtech's Accelerated Building System for modular construction and features an EIFS exterior, split-face block wainscot and an EPDM membrane roof