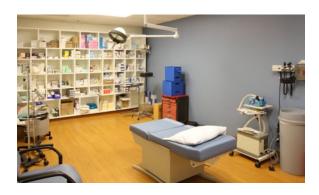

The facility is home to seven physicians and an optometrist and includes a total of 20 exam rooms, 4 procedure rooms, medical records and billing offices, and retail space for the optometrist.