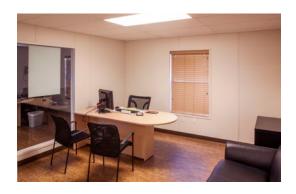

### Completion

60 days

Pier & Beam Permanent Modular Construction

This 2,688 square foot four-unit complex was built as a pre-owned sales center that is connected with the Automobile Division's Georgetown, Texas-based Ford dealership. Built using Ramtech's traditional permanent modular construction approach, the facility features eight sales offices with 4'0 x 6'0 windows for easy viewing between rooms, a large customer waiting area, and an employee break room. The interior is finished with vinyl covered gypsum on the walls and Allure resilient laminate wood planks for the flooring. The exterior features a parapet wall design with a stucco finish on HardiePanel vertical siding. The step and ramp assembly utilizes the environmentally friendly Trex Decking and Railing system made from reclaimed plastic and wood. Heating and cooling of the facility is accommodated with two three-ton wall-mounted package units, zoned for maximum energy efficiency.