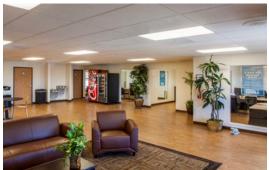

### Completion

60 days

Pier & Beam Permanent Modular Construction

This 2,688 square foot four-unit complex was built as a pre-owned sales center that is connected with the Automobile Division's Georgetown, Texas-based Ford dealership. Built using Ramtech's traditional permanent modular construction approach, the facility features eight sales offices with 4'0 x 6'0 windows for easy viewing between rooms, a large customer waiting area, and an employee break room. The interior is finished with vinyl covered gypsum on the walls and Allure resilient laminate wood planks for the flooring. The exterior features a parapet wall design with a stucco finish on HardiePanel vertical siding. The step and ramp assembly utilizes the environmentally friendly Trex Decking and Railing system made from reclaimed plastic and wood. Heating and cooling of the facility is accommodated with two three-ton wall-mounted package units, zoned for maximum energy efficiency.