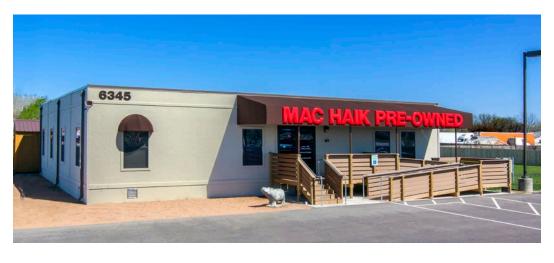

# **Mac Haik**

Georgetown, TX

#### **Facility Use**

Pre-owned car sales center

#### **Description**

Permanent modular building with Hardie-Panel siding and stucco finish

### Completion

60 days

Pier & Beam Permanent Modular Construction

This 2,688 square foot four-unit complex was built as a pre-owned sales center that is connected with the Automobile Division's Georgetown, Texas-based Ford dealership. Built using Ramtech's traditional permanent modular construction approach, the facility features eight sales offices with 4'0 x 6'0 windows for easy viewing between rooms, a large customer waiting area, and an employee break room. The interior is finished with vinyl covered gypsum on the walls and Allure resilient laminate wood planks for the flooring. The exterior features a parapet wall design with a stucco finish on HardiePanel vertical siding. The step and ramp assembly utilizes the environmentally friendly Trex Decking and Railing system made from reclaimed plastic and wood. Heating and cooling of the facility is accommodated with two three-ton wall-mounted package units, zoned for maximum energy efficiency.