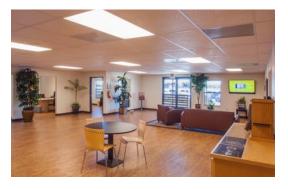

### Completion

60 days

Pier & Beam Permanent Modular Construction

This 2,688 square foot four-unit complex was built as a pre-owned sales center that is connected with the Automobile Division's Georgetown, Texas-based Ford dealership. Built using Ramtech's traditional permanent modular construction approach, the facility features eight sales offices with 4'0 x 6'0 windows for easy viewing between rooms, a large customer waiting area, and an employee break room. The interior is finished with vinyl covered gypsum on the walls and Allure resilient laminate wood planks for the flooring. The exterior features a parapet wall design with a stucco finish on HardiePanel vertical siding. The step and ramp assembly utilizes the environmentally friendly Trex Decking and Railing system made from reclaimed plastic and wood. Heating and cooling of the facility is accommodated with two three-ton wall-mounted package units, zoned for maximum energy efficiency.