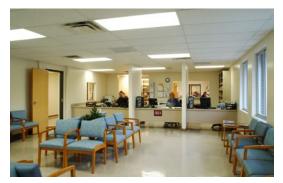

## Completion

110 days

To facilitate growth Ramtech designed and constructed this 6'480 square foot rural health clinic utilizing its Accelerated Building System and provided full construction services including the development of the site and installation and finish-out of the floorless modules in the northeast Oklahoma community of Stillwell. The building attached directly to the hospital via a covered corridor and features a masonry exterior and architectural standing seam metal roof. The facility is home to five physicians and includes a total of 15 exam rooms, 4 procedure rooms, medical records and billing offices.