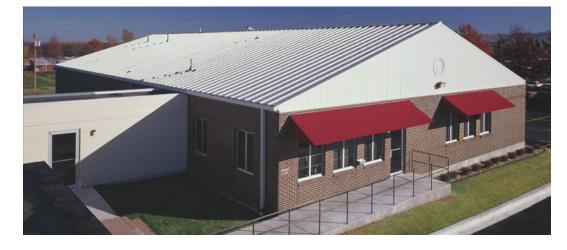

# Stillwell Memorial Hospital

Stillwell, OK

#### **Description**

Non-combustible steel construction

Full masonry exterior Standing seam room

## Completion

110 days

To facilitate growth Ramtech designed and constructed this 6'480 square foot rural health clinic utilizing its Accelerated Building System and provided full construction services including the development of the site and installation and finish-out of the floorless modules in the northeast Oklahoma community of Stillwell. The building attached directly to the hospital via a covered corridor and features a masonry exterior and architectural standing seam metal roof. The facility is home to five physicians and includes a total of 15 exam rooms, 4 procedure rooms, medical records and billing offices.