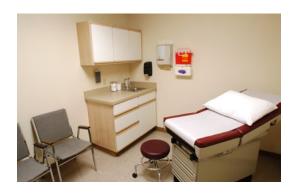

## Completion

110 days

To facilitate growth Ramtech designed and constructed this 6'480 square foot rural health clinic utilizing its Accelerated Building System and provided full construction services including the development of the site and installation and finish-out of the floorless modules in the northeast Oklahoma community of Stillwell. The building attached directly to the hospital via a covered corridor and features a masonry exterior and architectural standing seam metal roof. The facility is home to five physicians and includes a total of 15 exam rooms, 4 procedure rooms, medical records and billing offices.