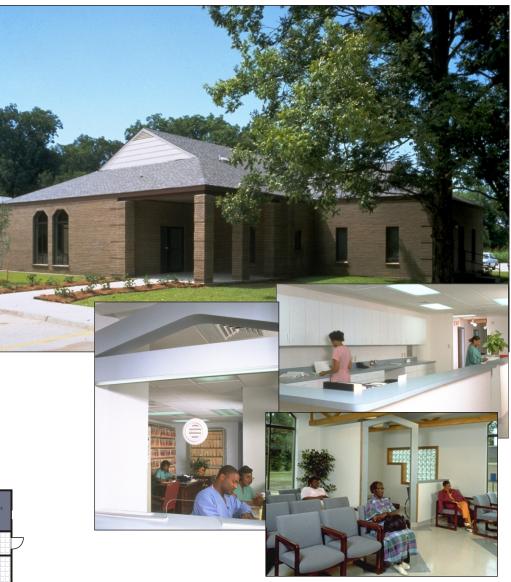

## Medical Clinic - Tallulah, LA

| Size:         | 5,120 Sq. Ft.                                                                                                                                                                                                  |
|---------------|----------------------------------------------------------------------------------------------------------------------------------------------------------------------------------------------------------------|
| Construction: | SBC: Type IV, Non-Protected                                                                                                                                                                                    |
| Occupancy:    | В                                                                                                                                                                                                              |
| Use:          | Outpatient clinic                                                                                                                                                                                              |
| Description:  | Permanent modular building<br>Wood construction<br>Brick veneer, architectural glass block<br>Gabled, site installed composition roof<br>Exposed architectural wood trusses<br>expandable for additional rooms |
| Completion:   | 90 Days                                                                                                                                                                                                        |