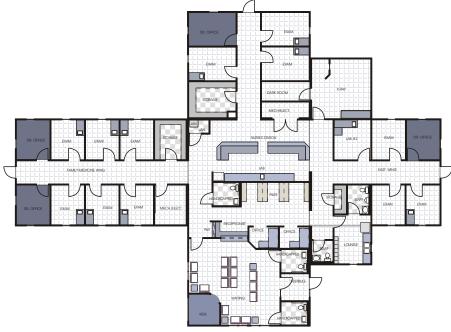

## Medical Clinic - Tallulah, LA

| Size:         | 5,120 Sq. Ft.                                                                                                                                                                                                  |
|---------------|----------------------------------------------------------------------------------------------------------------------------------------------------------------------------------------------------------------|
| Construction: | SBC: Type IV, Non-Protected                                                                                                                                                                                    |
| Occupancy:    | В                                                                                                                                                                                                              |
| Use:          | Outpatient clinic                                                                                                                                                                                              |
| Description:  | Permanent modular building<br>Wood construction<br>Brick veneer, architectural glass block<br>Gabled, site installed composition roof<br>Exposed architectural wood trusses<br>expandable for additional rooms |
| Completion:   | 90 Days                                                                                                                                                                                                        |